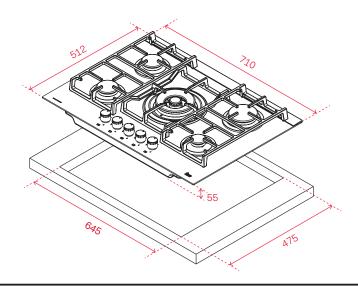

| Easy t | o clean toughened ceramic glass      |
|--------|--------------------------------------|
| Easy t | o clean individual cast iron trivets |
| Remo   | vable control knobs                  |
| Produ  | act Dimensions                       |
| Physic | cal (w, d, h mm)                     |
| > 710  | × 512 × 55mm                         |
| Requi  | rements                              |
| Rated  | Power: 220–240V                      |
|        | ied with 10 amp plug                 |
| Suppl  | iod with 10 dilip plag               |

## Warranty

5 year warranty (3+2 on registration)

**Above: Installation**