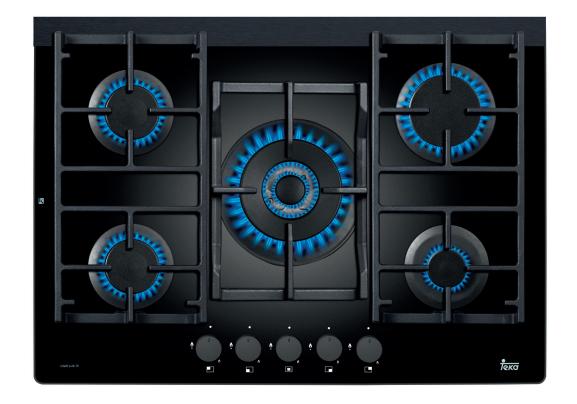

## 70cm Gas on Glass Cooktop with Wok CGWLUX705

## **Features** Gas on glass cooktop 5 Burners inc. a triple ring wok burner Heavy duty cast iron trivets Automatic under-knob ignition High efficiency burners Easy to clean toughened ceramic glass Removable control knobs Flame Failure

Auto-lock safety device

| Burner Outputs               |     |
|------------------------------|-----|
| Triple ring Defendi Wok burn | er: |
| > 1 × 4.0 kW                 |     |
| Rapid burner:                |     |
| > 1 × 2.8 kW                 |     |
| Semi-rapid burners:          |     |
| > 2 × 1.75 kW                |     |
| Auxiliary burner:            |     |
| > 1 × 1.0 kW                 |     |